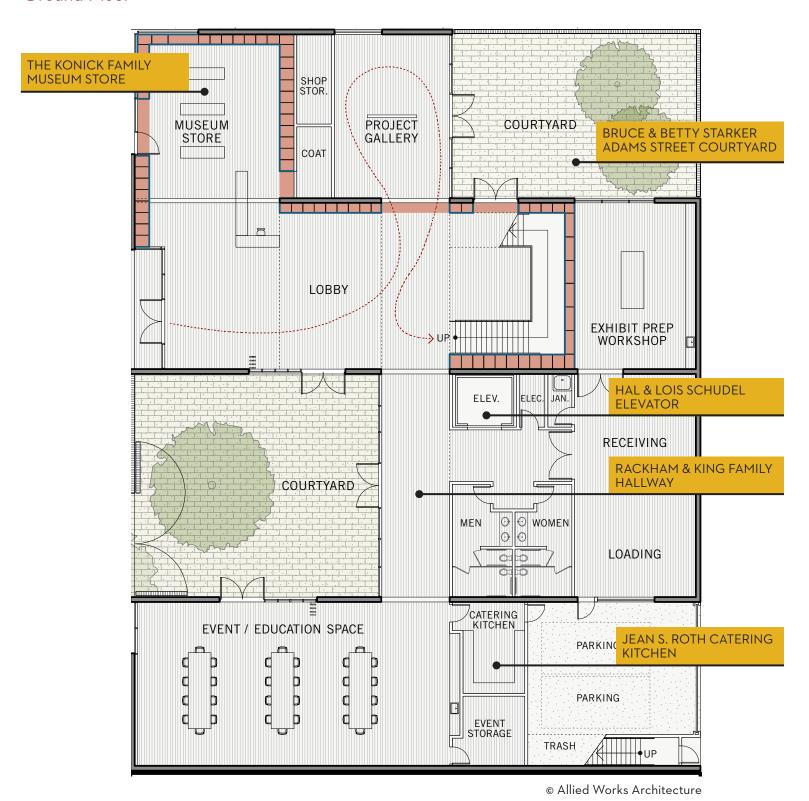

## New Corvallis Museum

## Ground Floor



## Second Floor MARY C. VERHOEVEN **GALLERY** COURTYARD BELOW **GALLERY GALLERY** DOUGLAS M. & KATHRYN C. COLLINS DOCENTS' ROOM **JAMES & ASHNAH DOCENT'S** DN PLUNKETT GALLERY (IIA) ROOM **GOODMONSON FAMILY** BRIDGE OPEN OPEN **GALLERY** OFFICE **RON & ANN MAREK** GALLERY (IIB) OFFICE CLIFF & JO ANNE TROW **EXECUTIVE DIRECTOR'S OFFICE** ELEC. STOR ELEV. M.S. WOODCOCK **HALLWAY** C C J. RONALD & BETTY EMERY COURTYARD BELOW $\circ$ MINER RESTROOMS ⊕ women MEN 0 **BOARD** ROOM **GALLERY GALLERY MECHANICAL** PETER & ROSALIE JOHNSON GALLERY

© Allied Works Architecture